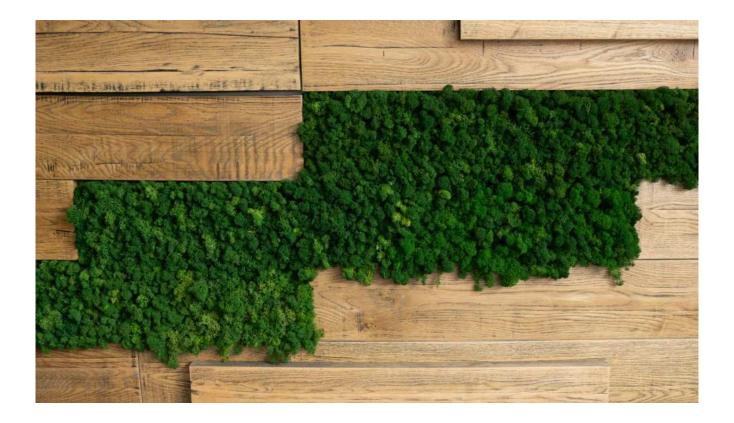

#### **Standard Balls**

Wall cladding of full moss coverage.

- Flat moss
- Bol moss
- Star moss
- Rock moss
- Hair moss
- Fern Moss
- Reindeer moss.

#### **Reindeer Moss/Lichens**

Technical data:Protection against insects Preservation technique : Moss preservation with food colouring.

Colours:

1- Lime Green

2- Light Green

3- Nature Green

4- Medium Green

\* Mixmos is a combination of flat moss with a few pcs of bol moss integrated per m2. \*\* Ex cotton fibre. The panels will be just the decorative version without cotton fibre.

\*\*\* Mixmos Special is a combination of various types of moss. We will combine Flat moss with other types of moss like "Bol moss, Star moss, Rock moss, Hair moss, Fern Moss and Reindeer moss.