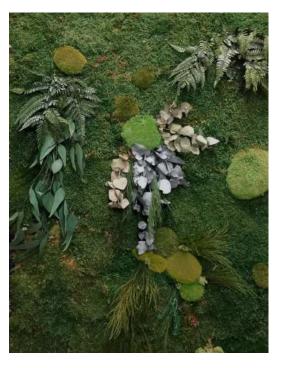

#### **Reindeer Moss/Lichens**

Technical data:Protection against insects Preservation technique : Moss preservation with food colouring.

Colours:

1- Lime Green

2- Light Green

3- Nature Green

4- Medium Green

#### **Plants**

Stabilized bouquets with 5-6 stems. Lengths, colour and amount of leaves might vary. Mounted to the panel a few foliages in one spot.

- 1- Eucalyptus Populus
- 2- Eucalyptus Cinerea (Green-Blue)
- 3- Tree Fern
- 4- Rumora Fern
- 5- Eucalyptus Willow (Green-Blue)
- 6- Asparagus Sprengeri (Dark)
- 7- Lepidium Blue
- 8- Eucalyptus Stuartiana Green
- 9- Desert Star (Yellow Flowers)