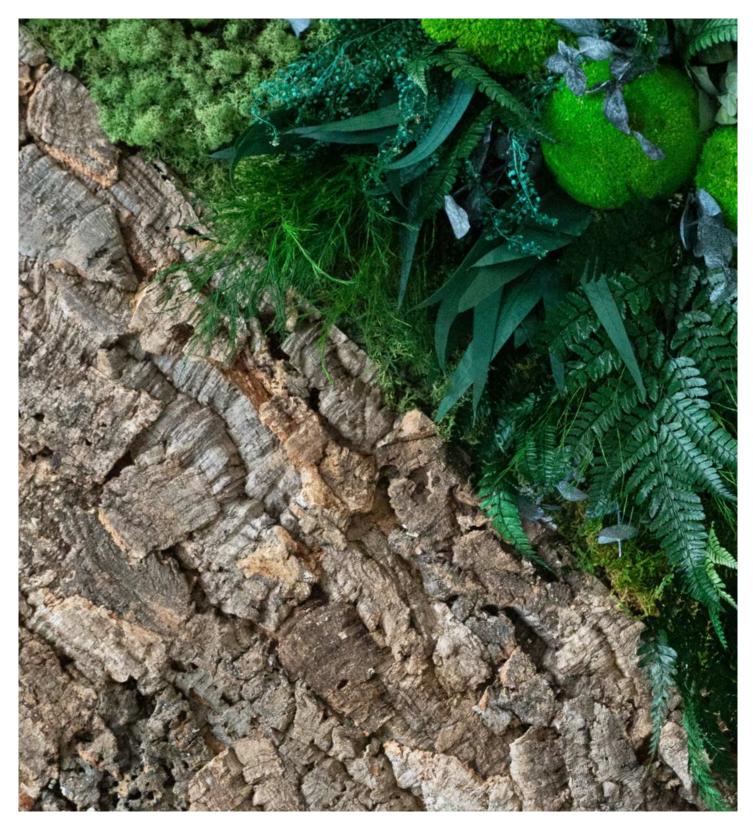

## **Moss & Plants**

## Vibe BioCalm

The Vibe BioCalm collection combines sustainable materials to create spaces that are both environmentally friendly and supportive of wellbeing. The biophilic elements reduce carbon footprints while also promoting sensory calm, making them ideal for neurodivergent-friendly spaces.