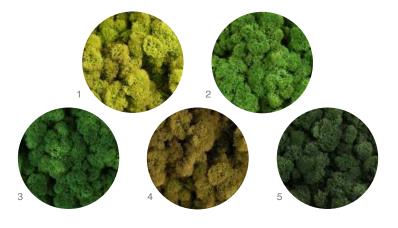

#### **Reindeer Moss/Lichens**

Technical data:Protection against insects Preservation technique : Moss preservation with food colouring.

Colours:

1- Lime Green

2- Light Green

3- Nature Green

4- Medium Green

5- Forest Green