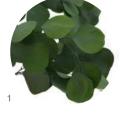

#### **Plants**

Stabilized bouquets with 5-6 stems. Lengths, colour and amount of leaves might vary. Mounted to the panel a few foliages in one spot.

- 1- Eucalyptus Populus
- 2- Eucalyptus Cinerea (Green-Blue)
- 3- Tree Fern
- 4- Rumora Fern
- 5- Eucalyptus Willow (Green-Blue)
- 6- Asparagus Sprengeri (Dark)
- 7- Lepidium Blue
- 8- Eucalyptus Stuartiana Green
- 9- Desert Star (Yellow Flowers)