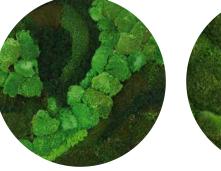

#### **Standard Balls**

Wall cladding of full moss coverage.

- Flat moss
- Bol moss
- Star moss
- Rock moss
- Hair moss
- Fern Moss
- Reindeer moss.

\* Mixmos is a combination of flat moss with a few pcs of bol moss integrated per m2. \*\* Ex cotton fibre. The panels will be just the decorative version without cotton fibre.

\*\*\* Mixmos Special is a combination of various types of moss. We will combine Flat moss with other types of moss like "Bol moss, Star moss, Rock moss, Hair moss, Fern Moss and Reindeer moss.