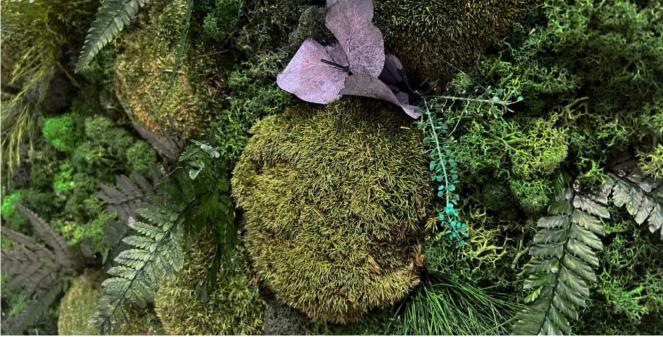

#### **Standard Balls**

Wall cladding of full moss coverage.

- Flat moss
- Bol moss
- Star moss
- Rock moss
- Hair moss
- Fern Moss
- Reindeer moss.

#### **Plants**

Stabilized bouquets with 5-6 stems. Lengths, colour and amount of leaves might vary. Mounted to the panel a few foliages in one spot.

- 1- Eucalyptus Populus
- 2- Eucalyptus Cinerea (Green-Blue)
- 3- Tree Fern
- 4- Rumora Fern
- 5- Eucalyptus Willow (Green-Blue)
- 6- Asparagus Sprengeri (Dark)
- 7- Lepidium Blue
- 8- Eucalyptus Stuartiana Green
- 9- Desert Star (Yellow Flowers)