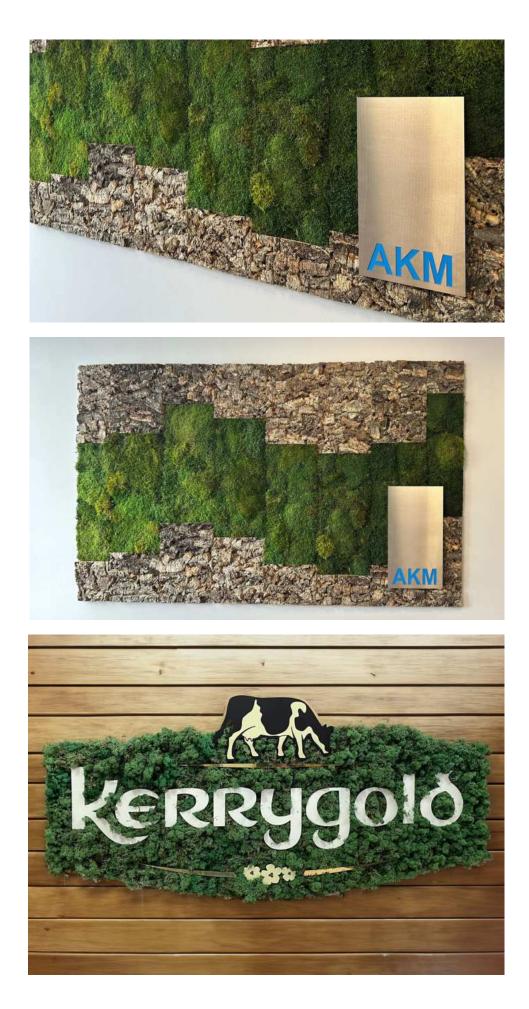

#### Laser Etched Cork

Laser etch and v-V-Grooves bring pleasant undulations and design ideas to the room and can lift the aesthetics to a new level

BioCalm Moss & Plants Project: Private Client

BioCalm Bark & Moss Project: AKM

BioCalm Reindeer Moss Project: Kerrygold

**BioCalm Bol Moss** 

Project: Tirlán

**BioCalm Moss** 

BioCalm Moss & Bark

Project: Zen Tree & Calmtone

**BioCalm Moss** 

**Room Divider** 