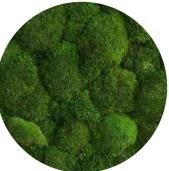

#### **Standard Balls**

Wall cladding of full moss coverage.

- Flat moss
- Bol moss
- Star moss
- Rock moss
- Hair moss
- Fern Moss
- Reindeer moss.