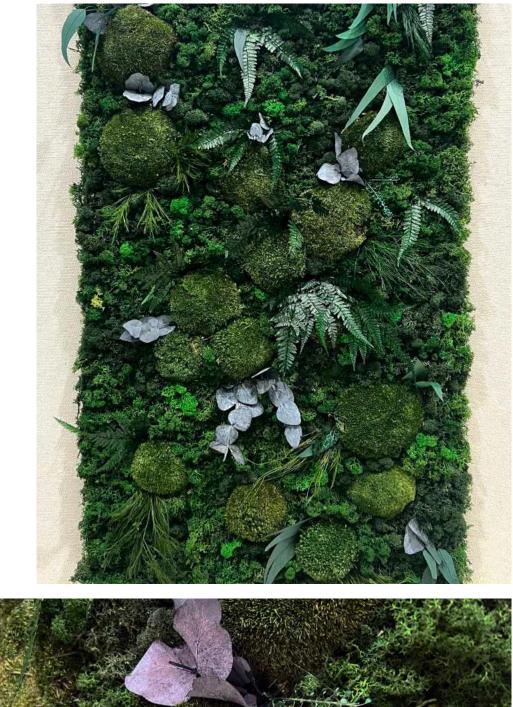

#### **Standard Balls**

Wall cladding of full moss coverage.

- Flat moss
- Bol moss
- Star moss
- Rock moss
- Hair moss
- Fern Moss
- Reindeer moss.

#### **Plants**

Stabilized bouquets with 5-6 stems. Lengths, colour and amount of leaves might vary. Mounted to the panel a few foliages in one spot.

- 1- Eucalyptus Populus
- 2- Eucalyptus Cinerea (Green-Blue)
- 3- Tree Fern
- 4- Rumora Fern
- 5- Eucalyptus Willow (Green-Blue)
- 6- Asparagus Sprengeri (Dark)
- 7- Lepidium Blue
- 8- Eucalyptus Stuartiana Green
- 9- Desert Star (Yellow Flowers)