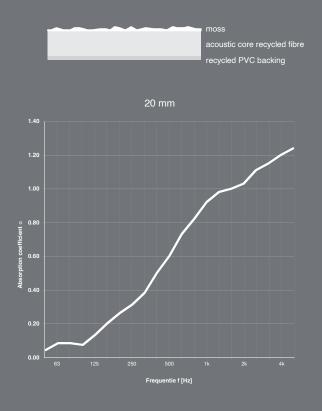

#### **ACOUSTIC PERFORMANCE**

Acoustic resistance 20mm substrate Class C 40mm Substrate Class A

#### Dimensions

20mm and 40mm substrate, covers all wall and ceiling spaces, including maps, clocks, letters, shapes, different finishes in either, basic volume/great volume. Made to order.