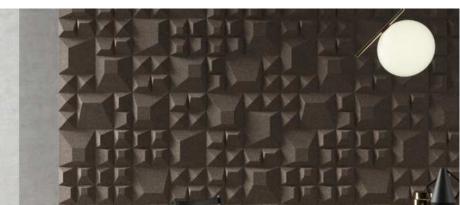

#### 3D Cork

3D range features elements that will enhance any wall while accentuating the light shading patterns across the wall thus breaking up any sound and visual look.

#### **Geometric Cork**

Geometric is the range for places that require a structure them whilst at the same time adding a style to the room beyond function