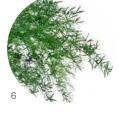

#### **Standard Balls**

Wall cladding of full moss coverage.

- Flat moss
- Bol moss
- Star moss
- Rock moss
- Hair moss
- Fern Moss
- Reindeer moss.