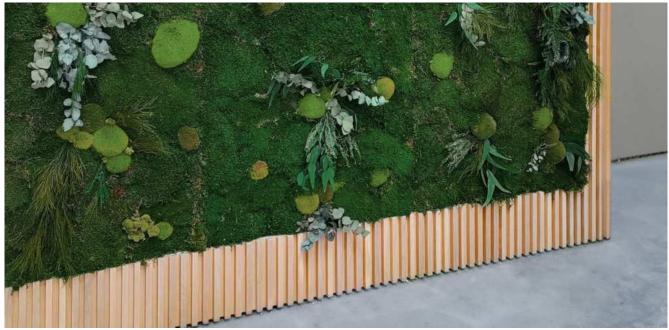

#### **Plants**

Stabilized bouquets with 5-6 stems. Lengths, colour and amount of leaves might vary. Mounted to the panel a few foliages in one spot.

- 1- Eucalyptus Populus
- 2- Eucalyptus Cinerea (Green-Blue)
- 3- Tree Fern
- 4- Rumora Fern
- 5- Eucalyptus Willow (Green-Blue)
- 6- Asparagus Sprengeri (Dark)
- 7- Lepidium Blue
- 8- Eucalyptus Stuartiana Green
- 9- Desert Star (Yellow Flowers)

BioCalm Bark, Moss & Plants Project: Vibe Showroom BioCalm Moss & Plants

BioCalm Moss Project: JTI Dublin