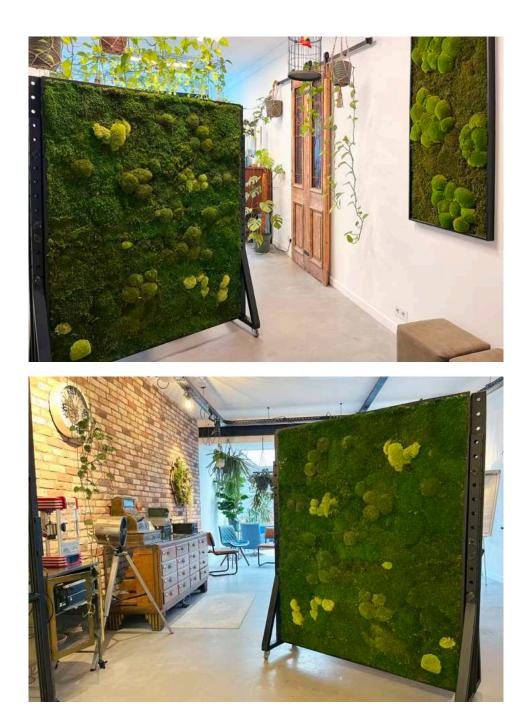

## **Moss & Plants**

## Vibe BioCalm

#### **Standard Balls**

Wall cladding of full moss coverage.

- Flat moss
- Bol moss
- Star moss
- Rock moss
- Hair moss
- Fern Moss
- Reindeer moss.

BioCalm Bark, Moss & Plants Project: Vibe Showroom BioCalm Moss & Plants

BioCalm Moss Project: JTI Dublin