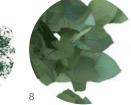

#### **Plants**

Stabilized bouquets with 5-6 stems. Lengths, colour and amount of leaves might vary. Mounted to the panel a few foliages in one spot.

- 1- Eucalyptus Populus
- 2- Eucalyptus Cinerea (Green-Blue)
- 3- Tree Fern
- 4- Rumora Fern
- 5- Eucalyptus Willow (Green-Blue)
- 6- Asparagus Sprengeri (Dark)
- 7- Lepidium Blue
- 8- Eucalyptus Stuartiana Green
- 9- Desert Star (Yellow Flowers)