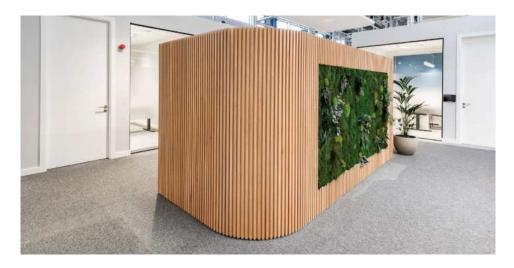

#### Laser Etched Cork

Laser etch and v-V-Grooves bring pleasant undulations and design ideas to the room and can lift the aesthetics to a new level

BioCalm Moss & Plants Project: Private Client

BioCalm Bark & Moss Project: AKM

BioCalm Bark, Moss & Plants Project: Vibe Showroom BioCalm Moss & Plants

BioCalm Moss Project: JTI Dublin