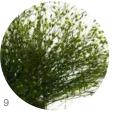

#### **Reindeer Moss/Lichens**

Technical data:Protection against insects Preservation technique : Moss preservation with food colouring.

Colours:

1- Lime Green

2- Light Green

3- Nature Green

4- Medium Green

5- Forest Green