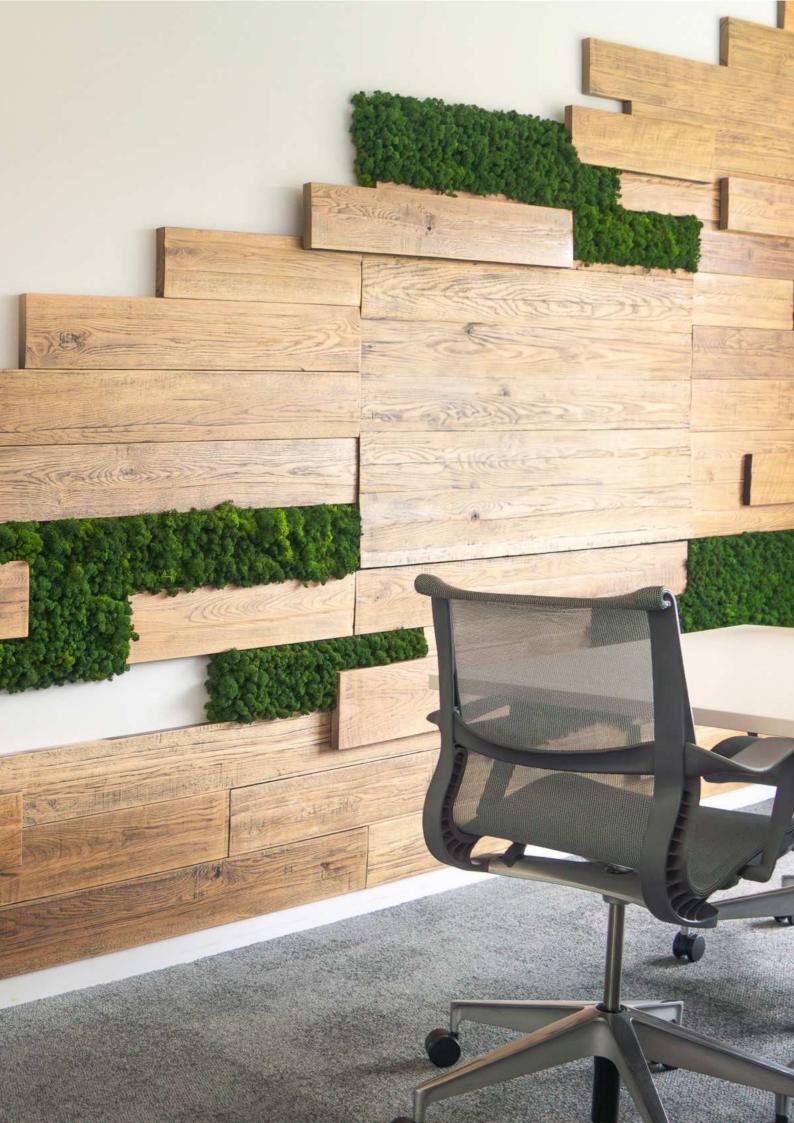

The Vibe BioCalm collection combines sustainable materials to create spaces that are both environmentally friendly and supportive of wellbeing. The biophilic elements reduce carbon footprints while also promoting sensory calm, making them ideal for neurodivergent-friendly spaces.

## **Moss & Plants**

## Vibe BioCalm

#### Dimensions

20mm and 40mm substrate, covers all wall and ceiling spaces, including maps, clocks, letters, shapes, different finishes in either, basic volume/great volume. Made to order.

#### Materials

Moss and a recycled PVC backing. Naturally preserved, using a fluid that is so safe it is drinkable.

### Installation system

Direct fix, magnets, Z clips or can be supplied in a frame.

**Colour fastness** Moss walls are sealed permanently using an all-natural mineral process, stopping it from fading and making it resistant to discolouration.

### CUSTOMISATION

- Available in two depths and custom design.Can be built around curved or angled walls
- or ceiling.
- Lighting can be added into the system.
  Anti-Microbial Performance.

### APPLICATIONS

- Commercial Offices Meeting Rooms

- Theaters Home Cinemas
- Recording Studios
- Restaurants
- Banks
- Libraries