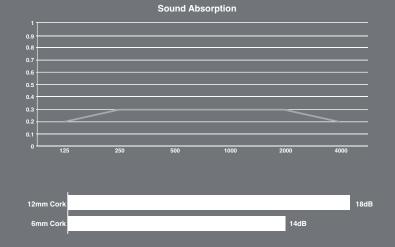

### **ACOUSTIC PERFORMANCE**

Acoustic absorption EN ISO 354aw 0.05-0.06

Installation system Direct fix to wall. Wall to wall and/or floor to ceiling.

**Thermal Resistance**  $0.06 - 0.12 \text{ m}^2 \text{ K/W}$ 

#### Dimensions

Available in any size from 2mm to 12mm thicknesses. Available in roll or tile format.