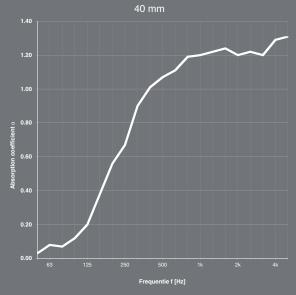

#### **ACOUSTIC PERFORMANCE**

Acoustic resistance 20mm substrate Class C 40mm Substrate Class A

#### Dimensions

20mm and 40mm substrate, covers all wall and ceiling spaces, including maps, clocks, letters, shapes, different finishes in either, basic volume/great volume. Made to order.