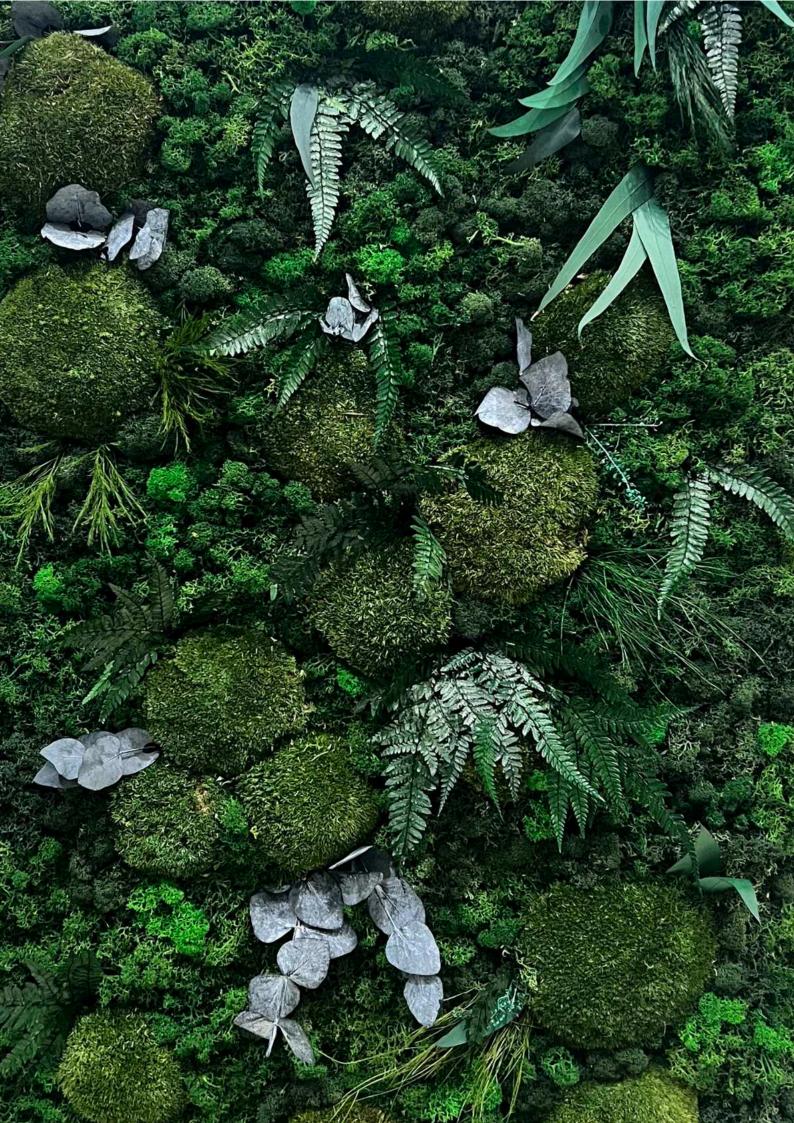

#### **Standard Balls**

Wall cladding of full moss coverage.

- Flat moss
- Bol moss
- Star moss
- Rock moss
- Hair moss
- Fern Moss
- Reindeer moss.

#### **Plants**

Stabilized bouquets with 5-6 stems. Lengths, colour and amount of leaves might vary. Mounted to the panel a few foliages in one spot.

- 1- Eucalyptus Populus
- 2- Eucalyptus Cinerea (Green-Blue)
- 3- Tree Fern
- 4- Rumora Fern
- 5- Eucalyptus Willow (Green-Blue)
- 6- Asparagus Sprengeri (Dark)
- 7- Lepidium Blue
- 8- Eucalyptus Stuartiana Green
- 9- Desert Star (Yellow Flowers)