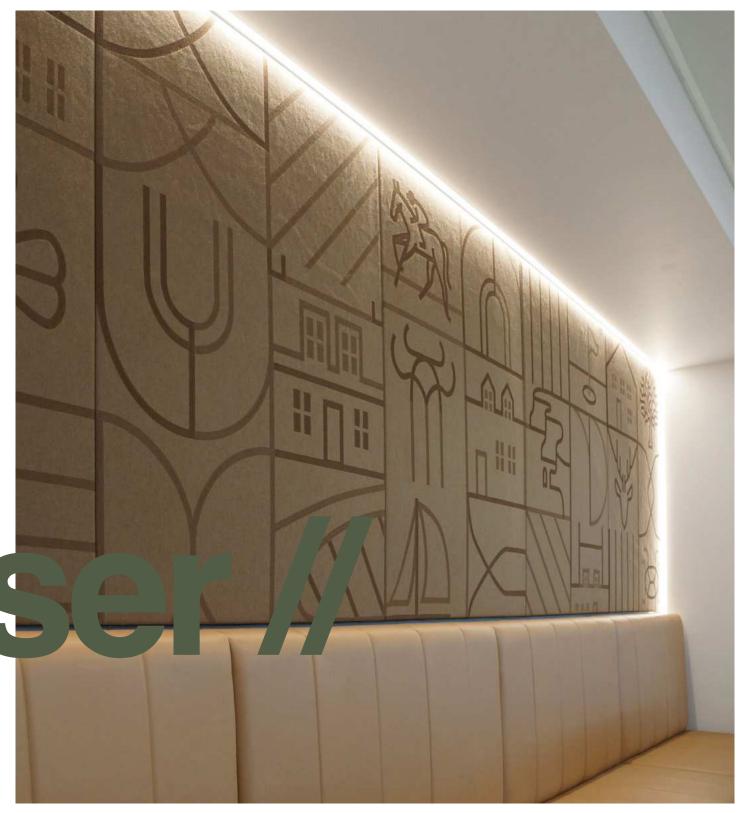

# **Laser Etch Collection**

The laser etching of acoustics panels and felt surface facilitates visual communication in a way that also creates texture and depth. Whether it's complex geometrical intricate patterns, logos or detailed artistic images, our laser technology transform ordinary acoustics panels into personalised surface and pieces of art.

### Project: Horizon Therapeutics

Choose from our etch patterns and collection or create a custom design from our choice of over 60 colours.