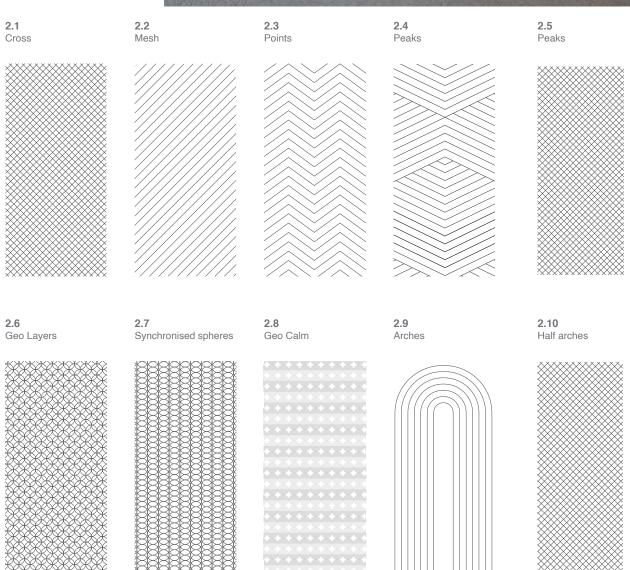

#### **Laser Etched Collection**

Choose from our etch patterns and collection or create a custom design from our choice of over 60 colours.

2.11 Vortex

2.12 Linear reign

**2.13** Retro

2.14 Shells

2.15 Spiral