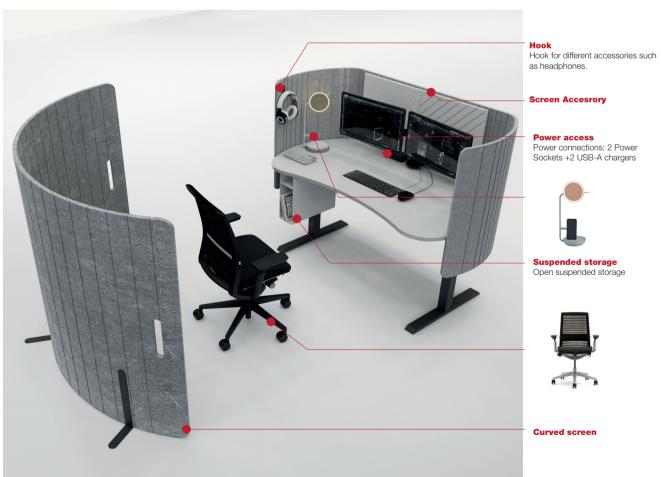

## With screen accessory

### Surface:

Kidney Bean Shape, Fenix J0029 Bianco Male

### Desk Screen:

Wrapped Screen in PET

### VC Screen:

Wrapped Screen in PET

### Storage:

Suspended bag drop