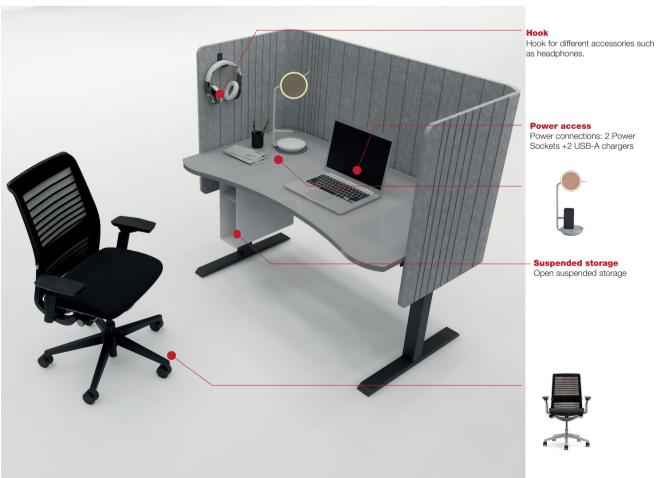

### Desk Screen:

Wrapped Screen in PET

### VC Screen:

Wrapped Screen in PET

### Storage:

Suspended bag drop