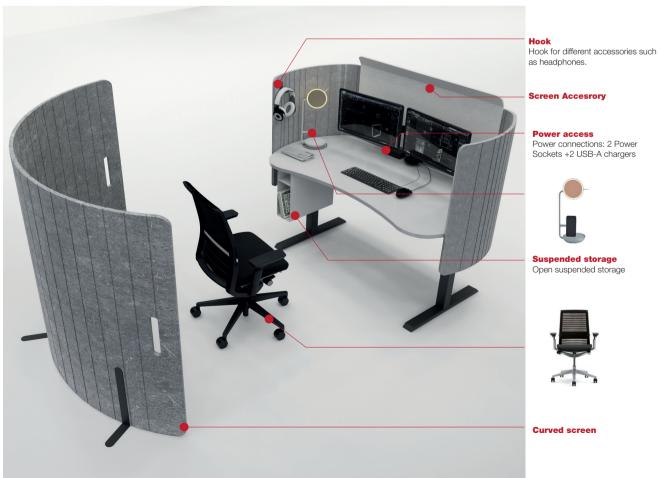

## With screen accessory

### Surface:

Kidney Bean Shape, Fenix J0029 Bianco Male

### Desk Screen:

Wrapped Screen in PET

### VC Screen:

Wrapped Screen in PET

### Storage:

Suspended bag drop

# Vibe Modular Desk Screen System Curved Screen

**Curved Screen** 

Fixed