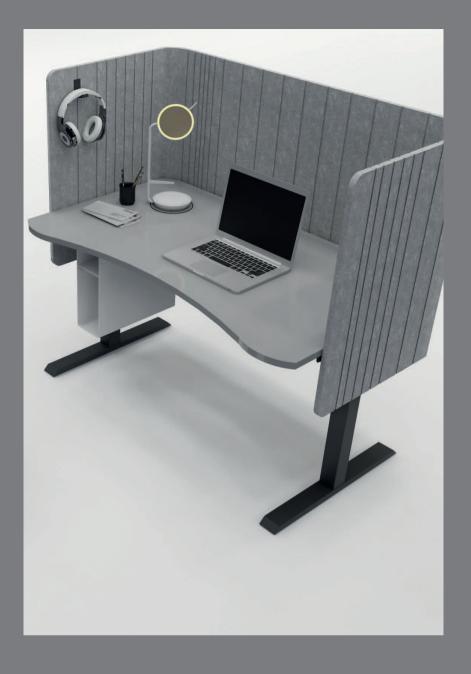

# Vibe Modular Desk Screen System

Vibe by Vision Modular Desk Screen System is a fantastic way to divide the worker's personal space, reduce sound, add colour and style in any open plan space, plus enhancing the acoustic performance of every office space, and makes it a better place to be in.

Our desk screen both absorbs noise and is tackable.

The desk screens are fully customizable for size, shape and colours.

The Vibe by Vision modular deskscreens are one of a kind, eco-friendly and carbon reduced alternative to fabric-covered desk screens.