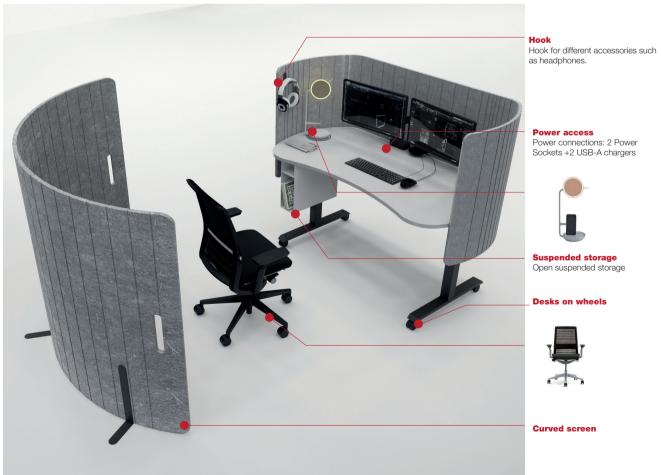

### Desk Screen:

Wrapped Screen in PET

### VC Screen:

Wrapped Screen in PET

### Storage:

Suspended bag drop

# Vibe Modular Desk Screen System Curved Screen

**Curved Screen** 

Fixed