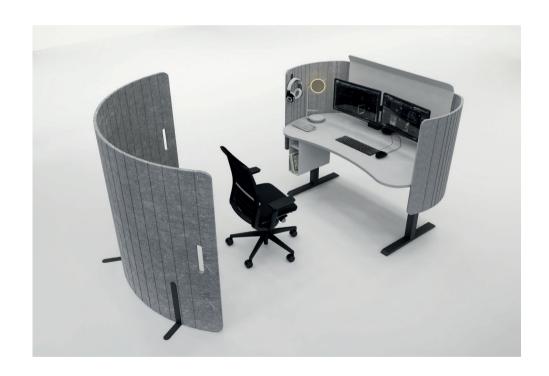

Desk Screen:

Wrapped Screen in PET

VC Screen:

Wrapped Screen in PET

Storage:

Suspended bag drop

2B Without screen accessory

Surface:

Kidney Bean Shape, Fenix J0029 Bianco Male

Desk Screen:

Wrapped Screen in PET

VC Screen:

Wrapped Screen in PET

**Storage:** Suspended bag drop

2A With screen accessory

2B Without screen accessory