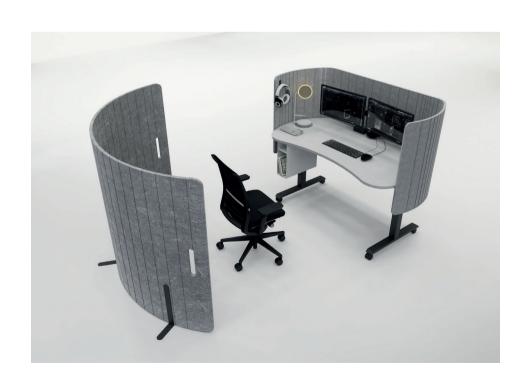

# Vibe Modular Desk Screen System Type 1

## With screen accessory

### Surface:

Kidney Bean Shape, Fenix J0029 Bianco Male

### Desk Screen:

Wrapped Screen in PET

### VC Screen:

Wrapped Screen in PET

### Storage:

Suspended bag drop