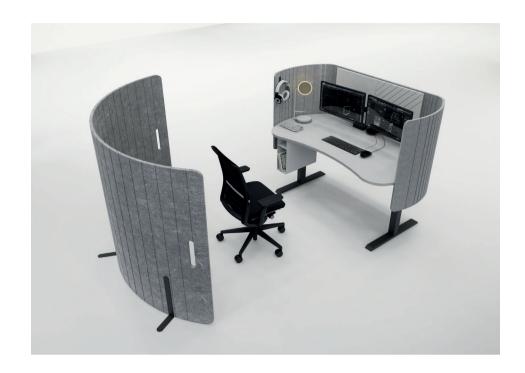

### 1B Without screen accessory

### Surface:

Kidney Bean Shape, Fenix J0029 Bianco Male

### Desk Screen:

Wrapped Screen in PET

### VC Screen:

Wrapped Screen in PET

**Storage:** Suspended bag drop

1A With screen accessory

1B Without screen accessory

2A With screen accessory

Surface:

Kidney Bean Shape, Fenix J0029 Bianco Male