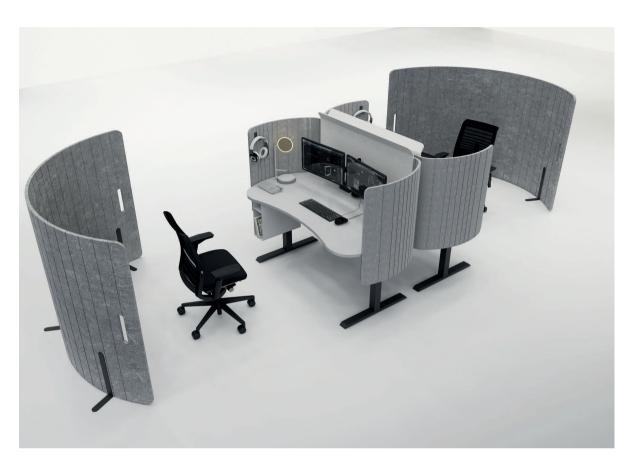

3 Without screen accessory

Surface: Kidney Bean Shape, Fenix J0029 Bianco Male

**Desk Screen:** Wrapped Screen in PET

### VC Screen:

Wrapped Screen in PET

Storage: Suspended bag drop

3 Setting

# Vibe Modular Desk Screen System Curved Screen

**Curved Screen** 

Fixed