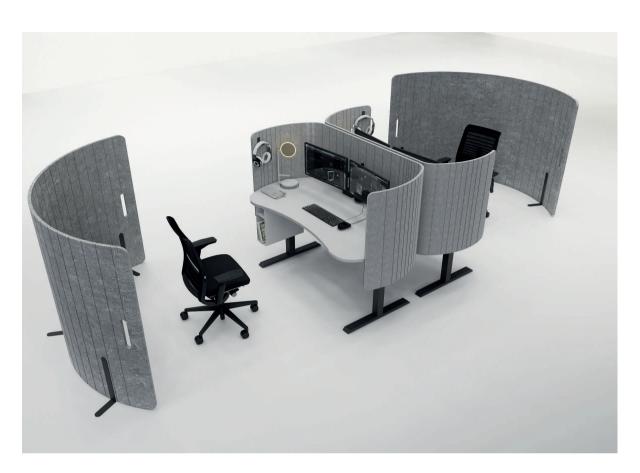

# Vibe Modular Desk Screen System

Vibe by Vision Modular Desk Screen System is a fantastic way to divide the worker's personal space, reduce sound, add colour and style in any open plan space, plus enhancing the acoustic performance of every office space, and makes it a better place to be in.

Our desk screen both absorbs noise and is tackable.

The desk screens are fully customizable for size, shape and colours.

The Vibe by Vision modular deskscreens are one of a kind, eco-friendly and carbon reduced alternative to fabric-covered desk screens.

# Vibe Modular Desk Screen System Curved Screen

**Curved Screen** 

Fixed