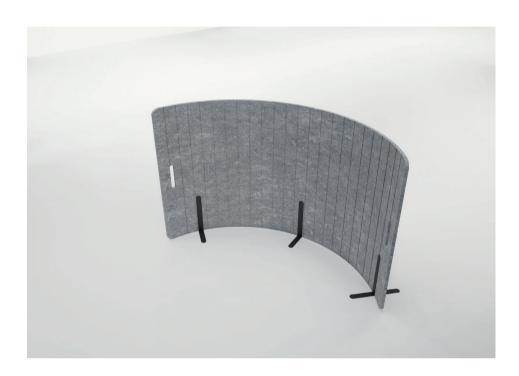

ended bag drop



1A With screen accessory





1B Without screen accessory





2A With screen accessory

Surface:

Kidney Bean Shape, Fenix J0029 Bianco Male

Desk Screen:

Wrapped Screen in PET

VC Screen:

Wrapped Screen in PET

Storage:

Suspended bag drop



2B Without screen accessory

Surface:

Kidney Bean Shape, Fenix J0029 Bianco Male

Desk Screen:

Wrapped Screen in PET

VC Screen:

Wrapped Screen in PET

**Storage:** Suspended bag drop



2A With screen accessory





2B Without screen accessory





3 Without screen accessory

Surface: Kidney Bean Shape, Fenix J0029 Bianco Male

**Desk Screen:** Wrapped Screen in PET

### VC Screen:

Wrapped Screen in PET

Storage: Suspended bag drop



3 Setting





# Vibe Modular Desk Screen System Curved Screen

**Curved Screen** 

Fixed



## Vibe Modular Desk Screen System

### SPECIFICATION

**Dimensions**Available in two thicknesses 12mm and

Desk screen fit onto 1200mm, 1400mm & 1600mm desks

With screen returning 600 mm back onto

Desk screen height options 400mm & 600 mm height

**Density** 12mm 2,0kg/m² 24mm 3,5kg/m²

100% Polyester Fiber (PET) 65% recycled material

Installation system

### **ACOUSTIC PERFORMANCE**

**Acoustic resistance** 12mm - 0.45, 0.80 24mm - 0.75, 0.95

# Thermal Resistance RO.82 (@15°)

### **VOC Concentration**

0.009 mg/m3 (7 days)

Water vapor absorption ASTM C1104 / C1104-13a Test conditions: 49°C, 95%RH Water vapor absorbed and adsorbed after 4 days: 0.4% by weigh

# Impact resistance ISO 7892:1988

### Colour fastness

ISO 105-X12:2016
Dry rating: 4-5 (Highest = 5)
Wet rating: 4-5 (Hig