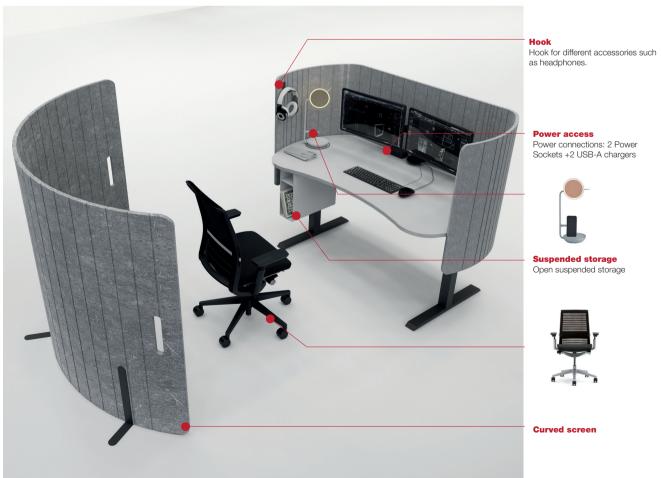

## With screen accessory

### Surface:

Kidney Bean Shape, Fenix J0029 Bianco Male

### Desk Screen:

Wrapped Screen in PET

### VC Screen:

Wrapped Screen in PET

### Storage:

Suspended bag drop

# Vibe Modular Desk Screen System Curved Screen

**Curved Screen** 

Fixed