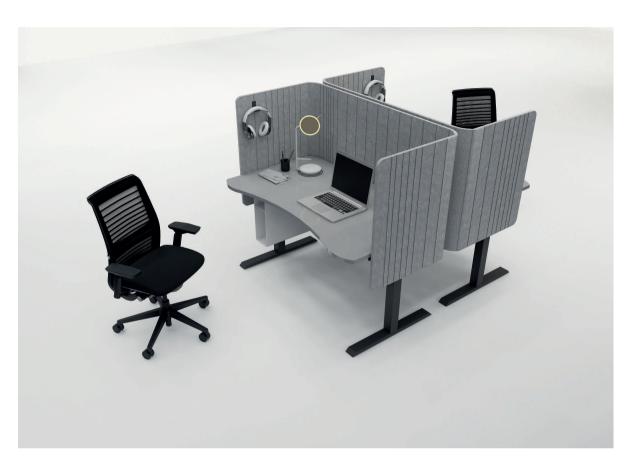

## With screen accessory

### Surface:

Kidney Bean Shape, Fenix J0029 Bianco Male