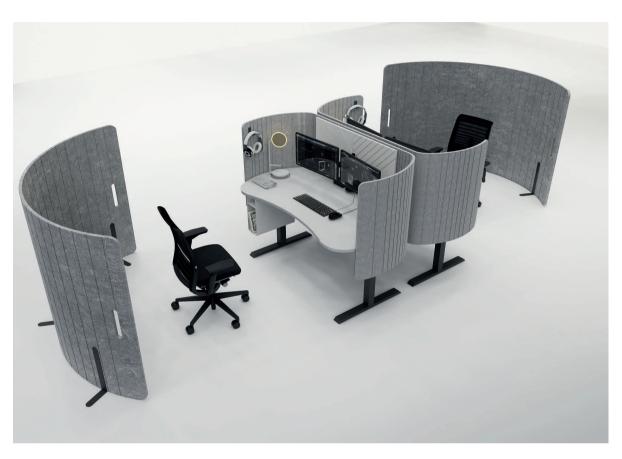

### VC Screen:

Wrapped Screen in PET

**Storage:** Suspended bag drop

1A With screen accessory

1B Without screen accessory

2A With screen accessory

Surface:

Kidney Bean Shape, Fenix J0029 Bianco Male

Desk Screen:

Wrapped Screen in PET

VC Screen:

Wrapped Screen in PET

Storage:

Suspended bag drop

2B Without screen accessory

Surface:

Kidney Bean Shape, Fenix J0029 Bianco Male

Desk Screen:

Wrapped Screen in PET

VC Screen:

Wrapped Screen in PET

**Storage:** Suspended bag drop

2A With screen accessory

2B Without screen accessory