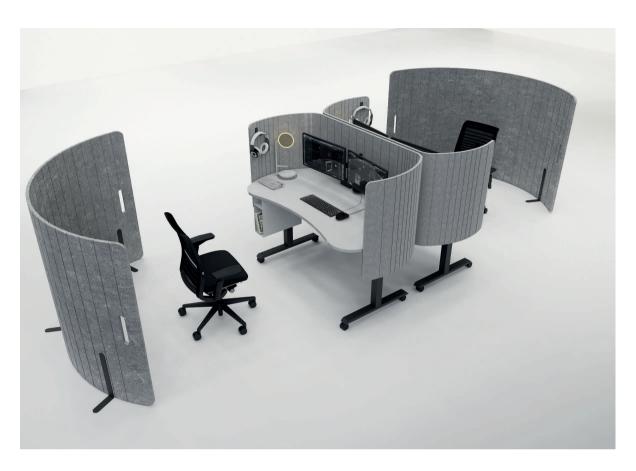

### VC Screen:

Wrapped Screen in PET

**Storage:** Suspended bag drop

1A With screen accessory

1B Without screen accessory

2A With screen accessory

Surface:

Kidney Bean Shape, Fenix J0029 Bianco Male

Desk Screen:

Wrapped Screen in PET

VC Screen:

Wrapped Screen in PET

Storage:

Suspended bag drop

2B Without screen accessory

Surface:

Kidney Bean Shape, Fenix J0029 Bianco Male

Desk Screen:

Wrapped Screen in PET

VC Screen:

Wrapped Screen in PET

**Storage:** Suspended bag drop

2A With screen accessory

2B Without screen accessory