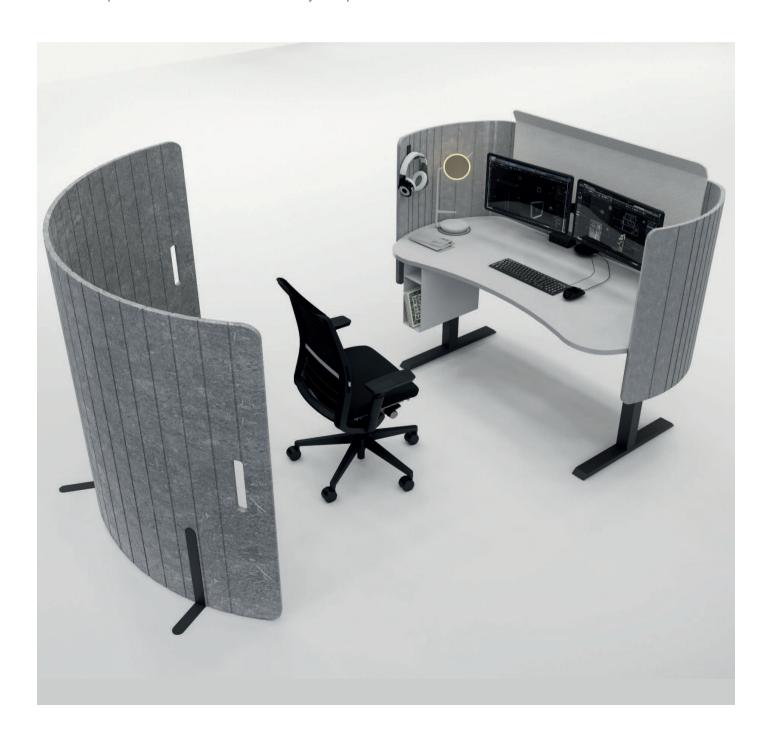

# Vibe Modular Desk Screen System Type 1

## With screen accessory

### Surface:

Kidney Bean Shape, Fenix J0029 Bianco Male

### Desk Screen:

Wrapped Screen in PET

### VC Screen:

Wrapped Screen in PET

### Storage:

Suspended bag drop