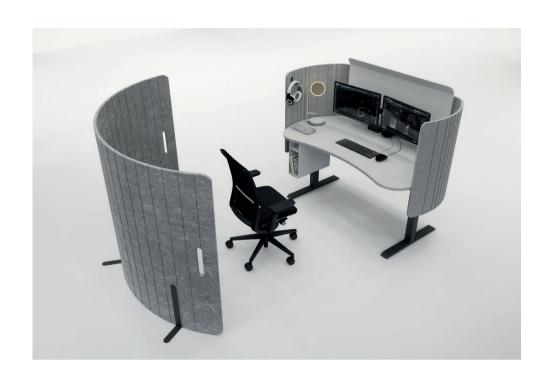

### 1B Without screen accessory

### Surface:

Kidney Bean Shape, Fenix J0029 Bianco Male

### Desk Screen:

Wrapped Screen in PET

### VC Screen:

Wrapped Screen in PET

**Storage:** Suspended bag drop

1A With screen accessory

1B Without screen accessory

2A With screen accessory

Surface:

Kidney Bean Shape, Fenix J0029 Bianco Male