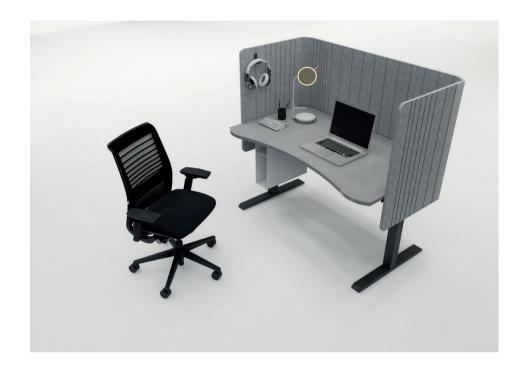

### 1B Without screen accessory

### Surface:

Kidney Bean Shape, Fenix J0029 Bianco Male

### Desk Screen:

Wrapped Screen in PET

### VC Screen:

Wrapped Screen in PET

**Storage:** Suspended bag drop

1A With screen accessory

1B Without screen accessory

2A With screen accessory

Surface:

Kidney Bean Shape, Fenix J0029 Bianco Male